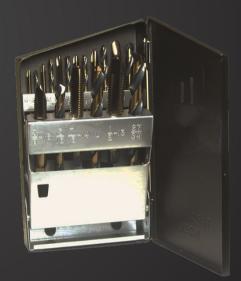

## SET SALE

**ONLY THIS MONTH** 

Black Ultra Dex Black & Gold Set Fractional Sizes: 1/16" thru 1/2" by 64th 135° split point (SP-29P)

ONLY \$98.00

Bolt & Screw Extractor Set Drill Sizes: 3/32", 1/8", 3/16", 1/4", 5/16" Spiral Screw Extractors Sizes: 1, 2, 3, 4, 5 (BR-10)

ONLY \$52.98

Drill & Tap Combo Set
Drill Sizes: #36, 29, 25, 21, 7, F, 5/16", U, 27/64"
Tap Sizes: 6-32, 8-32, 10-24, 10-32, 1/4-20, 5/16-18, 3/8-16, 7/16-14, 1/2-13
(SP-18TD)

ONLY \$89.99

**BUY NOW** 

330-468-3300