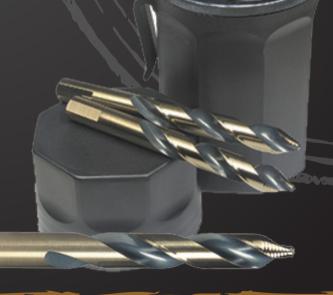

## Black & Gold Premium Vortex Drill Set

29 pc. Set Fractional Sizes: 1/16" thru 1/2" by 64ths

- Vortex Point
- 135° split point
- Unique tip geometry reduces heat generation & cutting tool wear increasing tool life.

(VT-29P)

ONLY \$179.14

**BUY NOW** 

330-468-3300

8531 S. FREEWAY DR., MACEDONIA, OH 44056