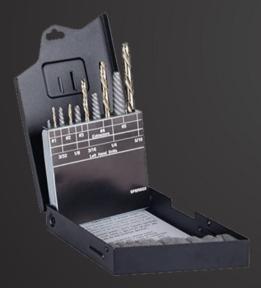

8531 S. FREEWAY DR., MACEDONIA, OH 44056

Black & Gold Premium Jobber Length Drill Set 13 pc. Set Fractional Sizes: 1/16" thru 1/4" by 64th • 135° split point (SP-13)

ONLY \$27.98

Black & Gold Premium Jobber Length Drill Set 15 pc. Set Fractional Sizes: 1/16" thru 1/2" by 32nds • 135° split point

(SP-15)

ONLY \$56.99