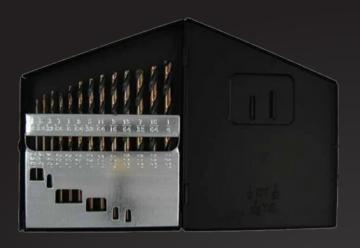

ONLY \$52.98

Drill & Tap Combo Set
Drill Sizes: #36, 29, 25, 21, 7, F, 5/16", U, 27/64"
Tap Sizes: 6-32, 8-32, 10-24, 10-32, 1/4-20, 5/16-18, 3/8-16, 7/16-14, 1/2-13
(SP-18TD)

ONLY \$89.99

**BUY NOW** 

330-468-3300