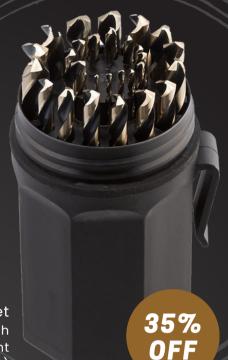

## Black & Gold Premium Vortex Drill Set

29 pc. Set Fractional Sizes: 1/16" thru 1/2" by 64ths

- Vortex Point
- 135° split point
- Unique tip geometry reduces heat generation & cutting tool wear increasing tool life.