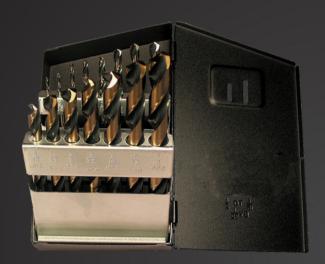

## SET SALE

**ONLY THIS MONTH** 

Black Ultra Dex Black & Gold Set Fractional Sizes: 1/16" thru 1/2" by 64th 135° split point (SP-29P)

ONLY \$98.00

Bolt & Screw Extractor Set Drill Sizes: 3/32", 1/8", 3/16", 1/4", 5/16" Spiral Screw Extractors Sizes: 1, 2, 3, 4, 5 (BR-10)